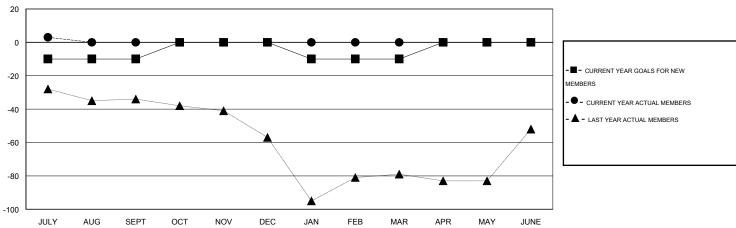

#### GOALS AND ACTUAL MEMBERS CUMULATIVE

| DROPPED CLUBS: 0  DROPPED MEMBERS |    | 10 CLUBS OF 59 ADDED 1 OR MORE NEW MEMBERS | GENDER DISTRIBU  MALE  FEMALE | TI <u>ON</u><br>1,001 (58.13%)<br>721 (41.87%) |     |
|-----------------------------------|----|--------------------------------------------|-------------------------------|------------------------------------------------|-----|
| DECEASED                          | 2  | CLICK HERE FOR HEALTH                      | FAMILY UNIT MEMBERS           |                                                | 350 |
| CLUB CANCELLED                    | 0  | ASSESSMENT DATA                            |                               | 170                                            |     |
| OTHER                             | 18 |                                            | HEAD OF HOUSEHOLD             |                                                | -   |
| TOTAL                             | 20 |                                            | NON-HEAD OF HOUSEHOLI         | 180                                            |     |